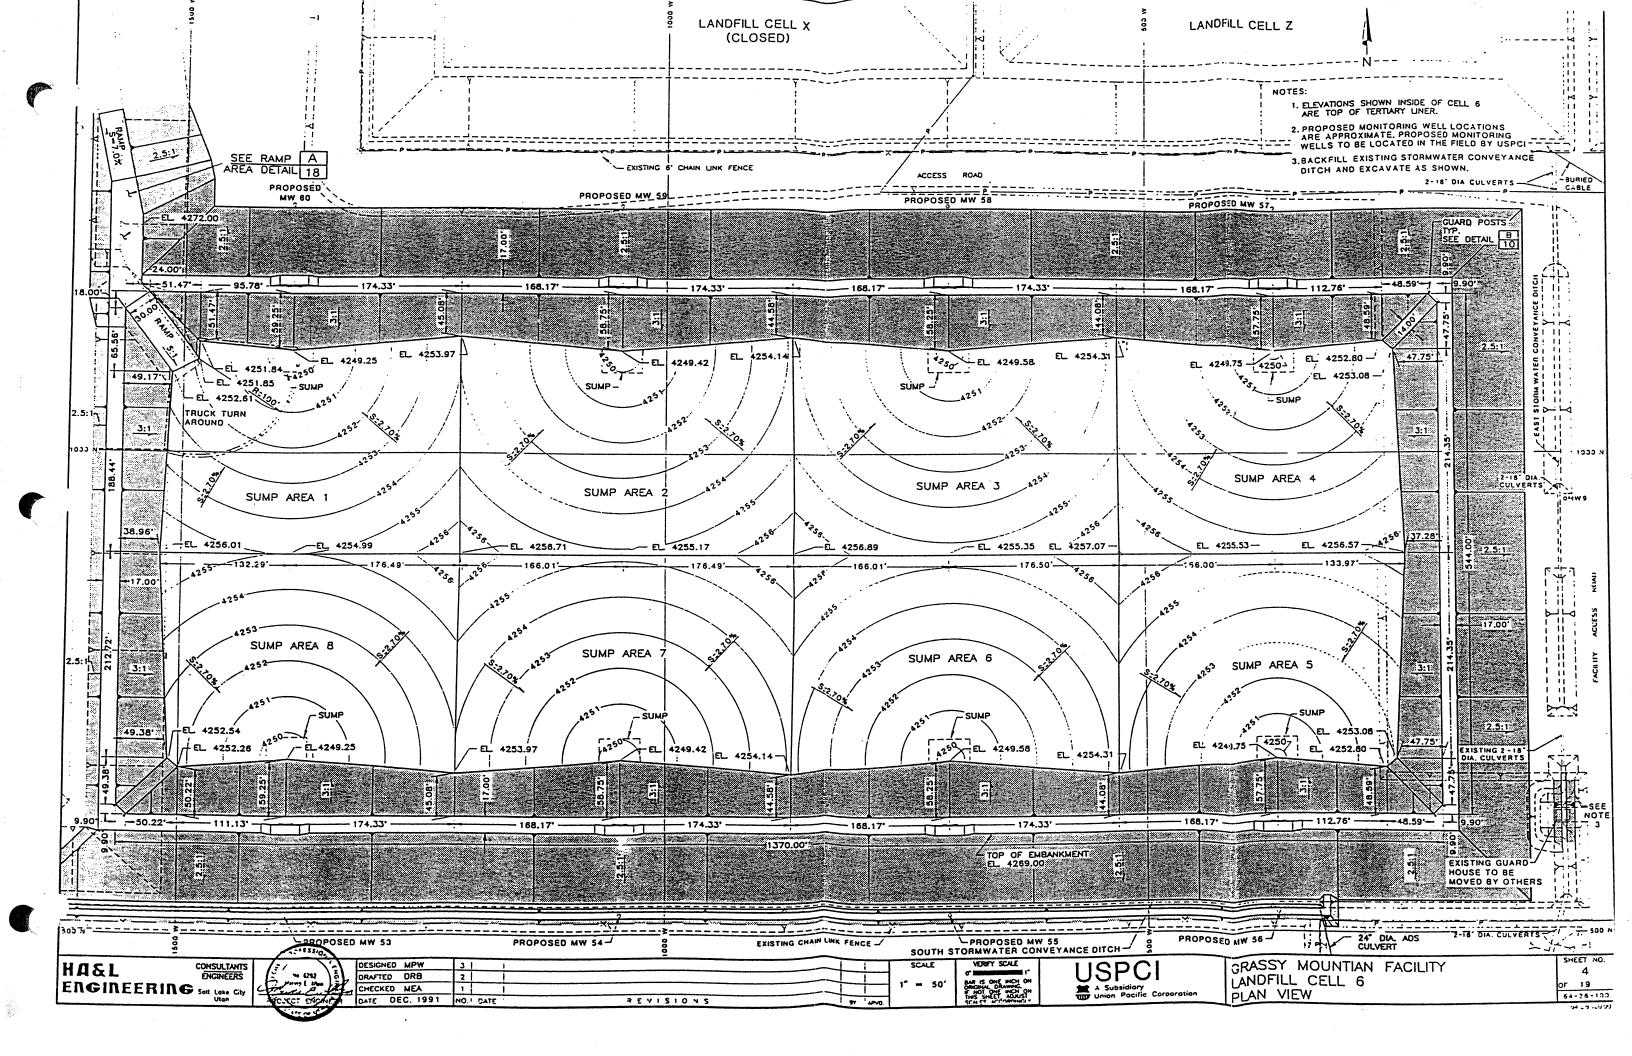

Cell B/6 Plan View Sections

Note that waste and cap elevations shown in shadow lines on the drawing are only illustrative of the shape of the waste mound and cap at closure.

Cell 7 Plan View Sections

Note that waste and cap elevations shown in shadow lines on the drawing are only illustrative of the shape of the waste mound and cap at closure.