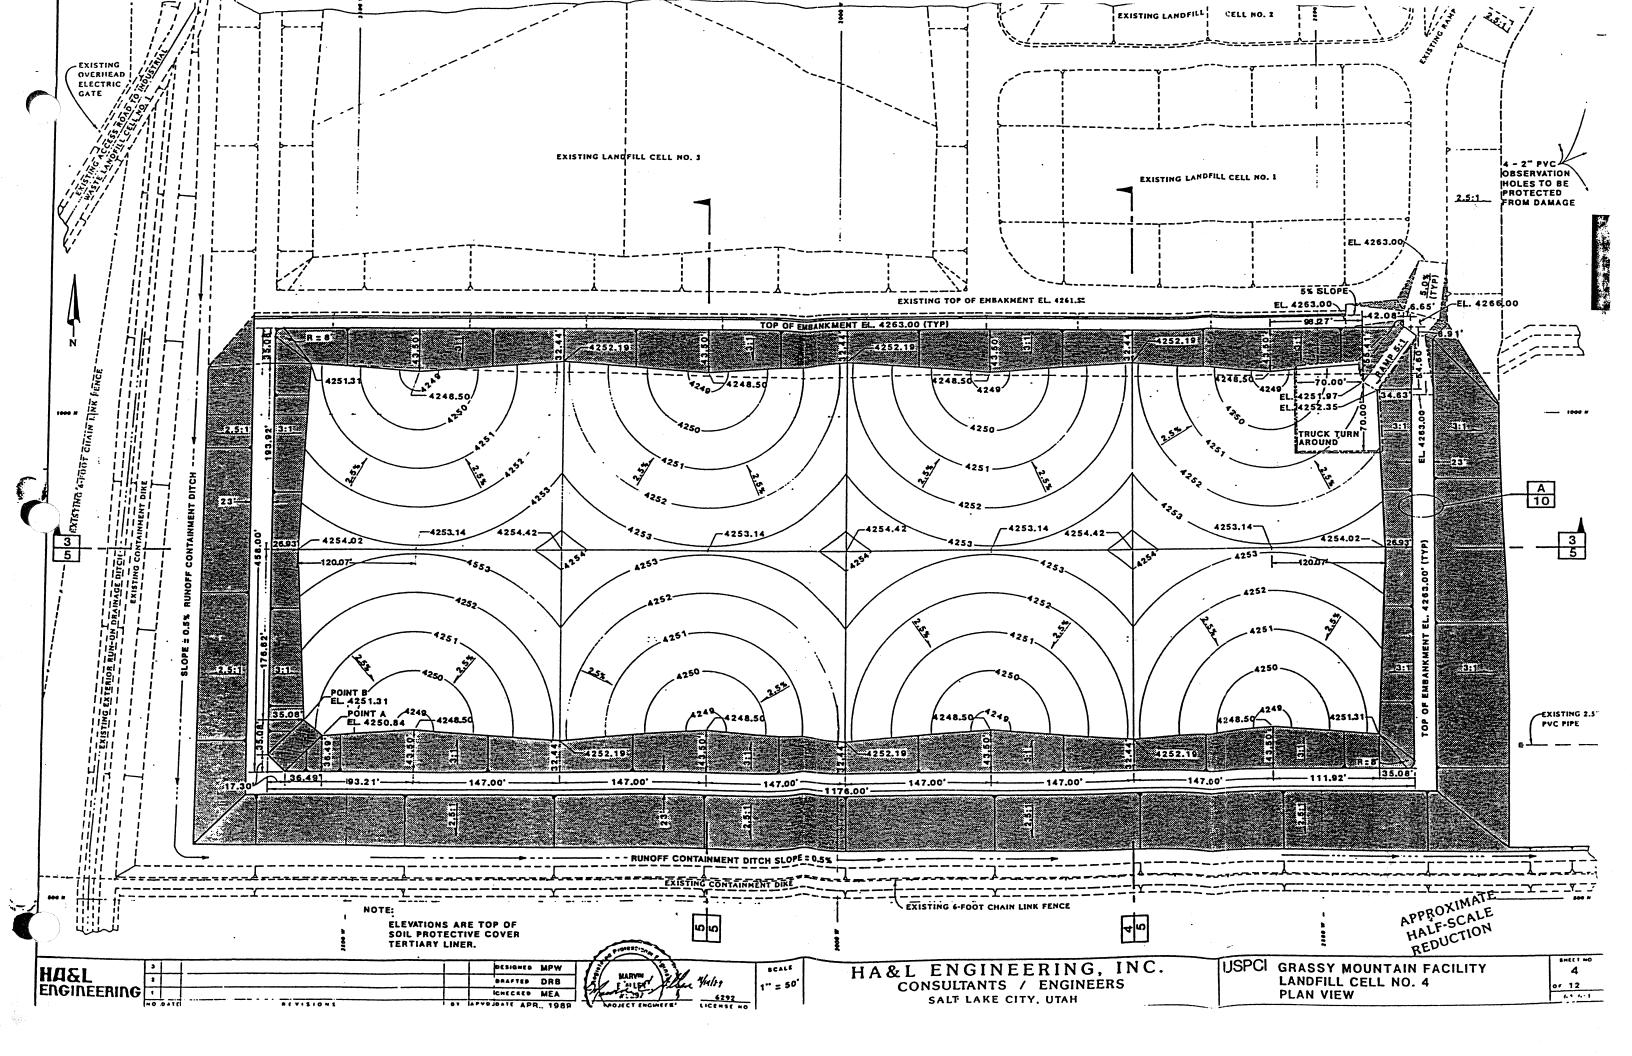

## LANDFILL DRAWINGS

Cell 4 Plan View Sections

Cell 5 Plan View Sections

Note that waste and cap elevations shown in shadow lines on the drawing are only illustrative of the shape of the waste mound and cap at closure.