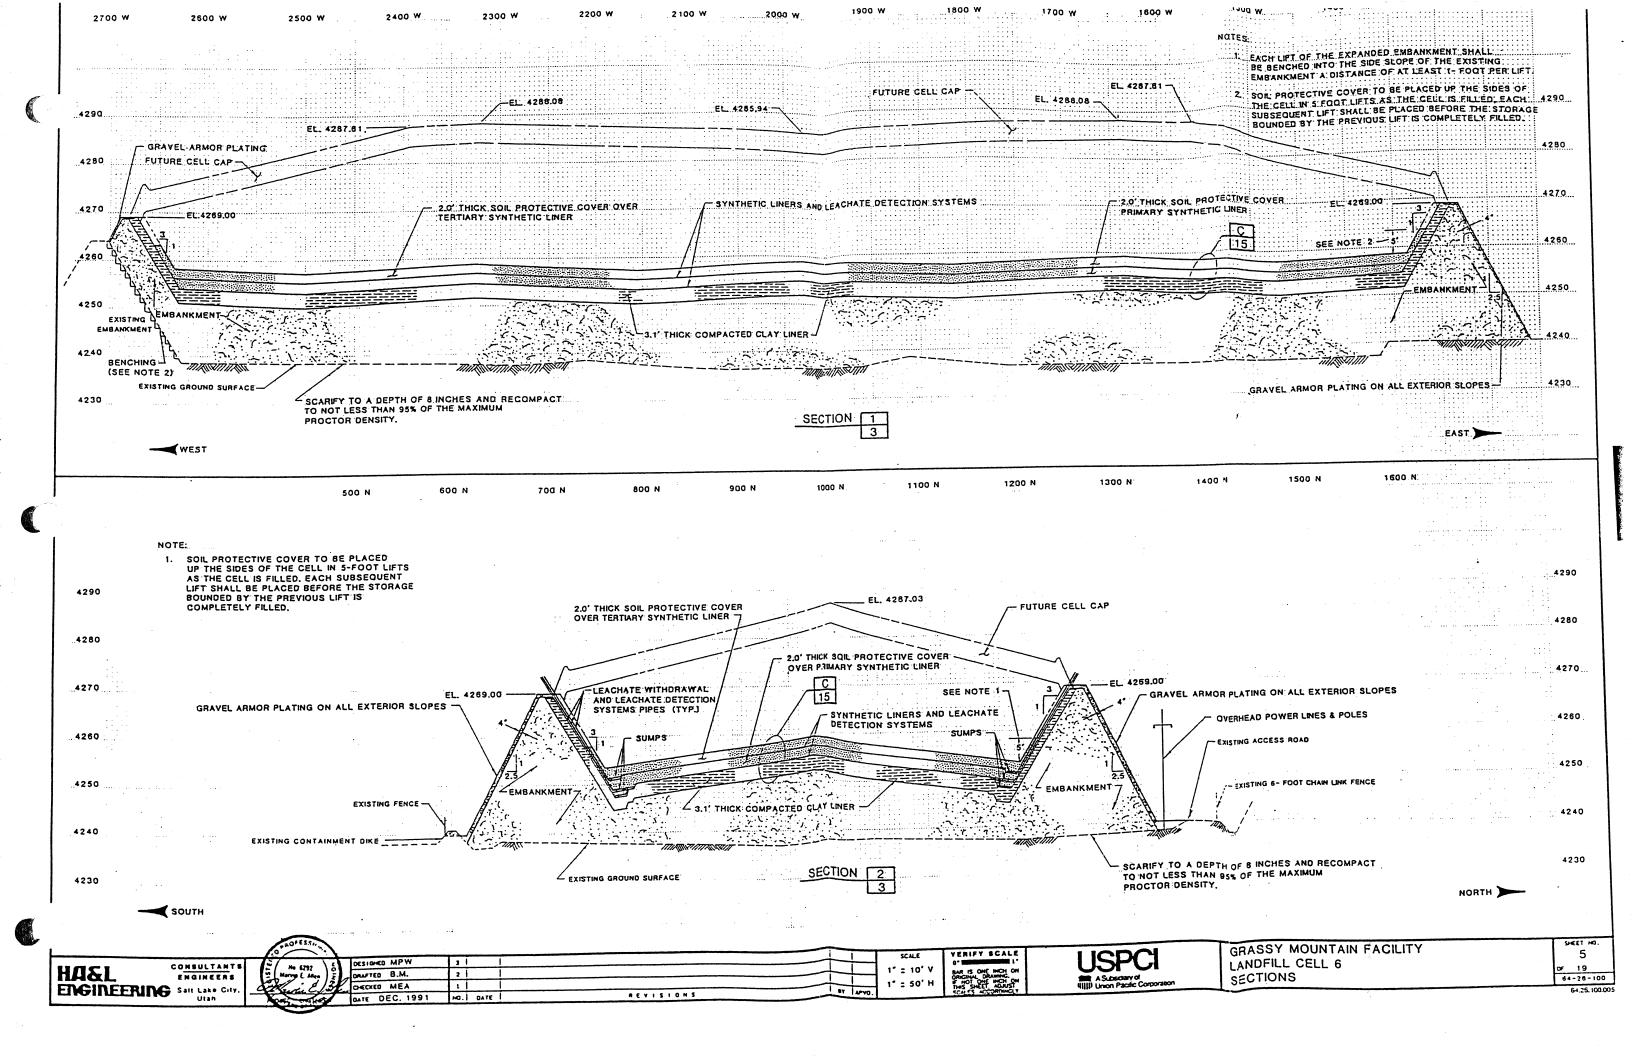

Cell B/6 Plan View Sections

Note that waste and cap elevations shown in shadow lines on the drawing are only illustrative of the shape of the waste mound and cap at closure.

Cell 7 Plan View Sections

Note that waste and cap elevations shown in shadow lines on the drawing are only illustrative of the shape of the waste mound and cap at closure.