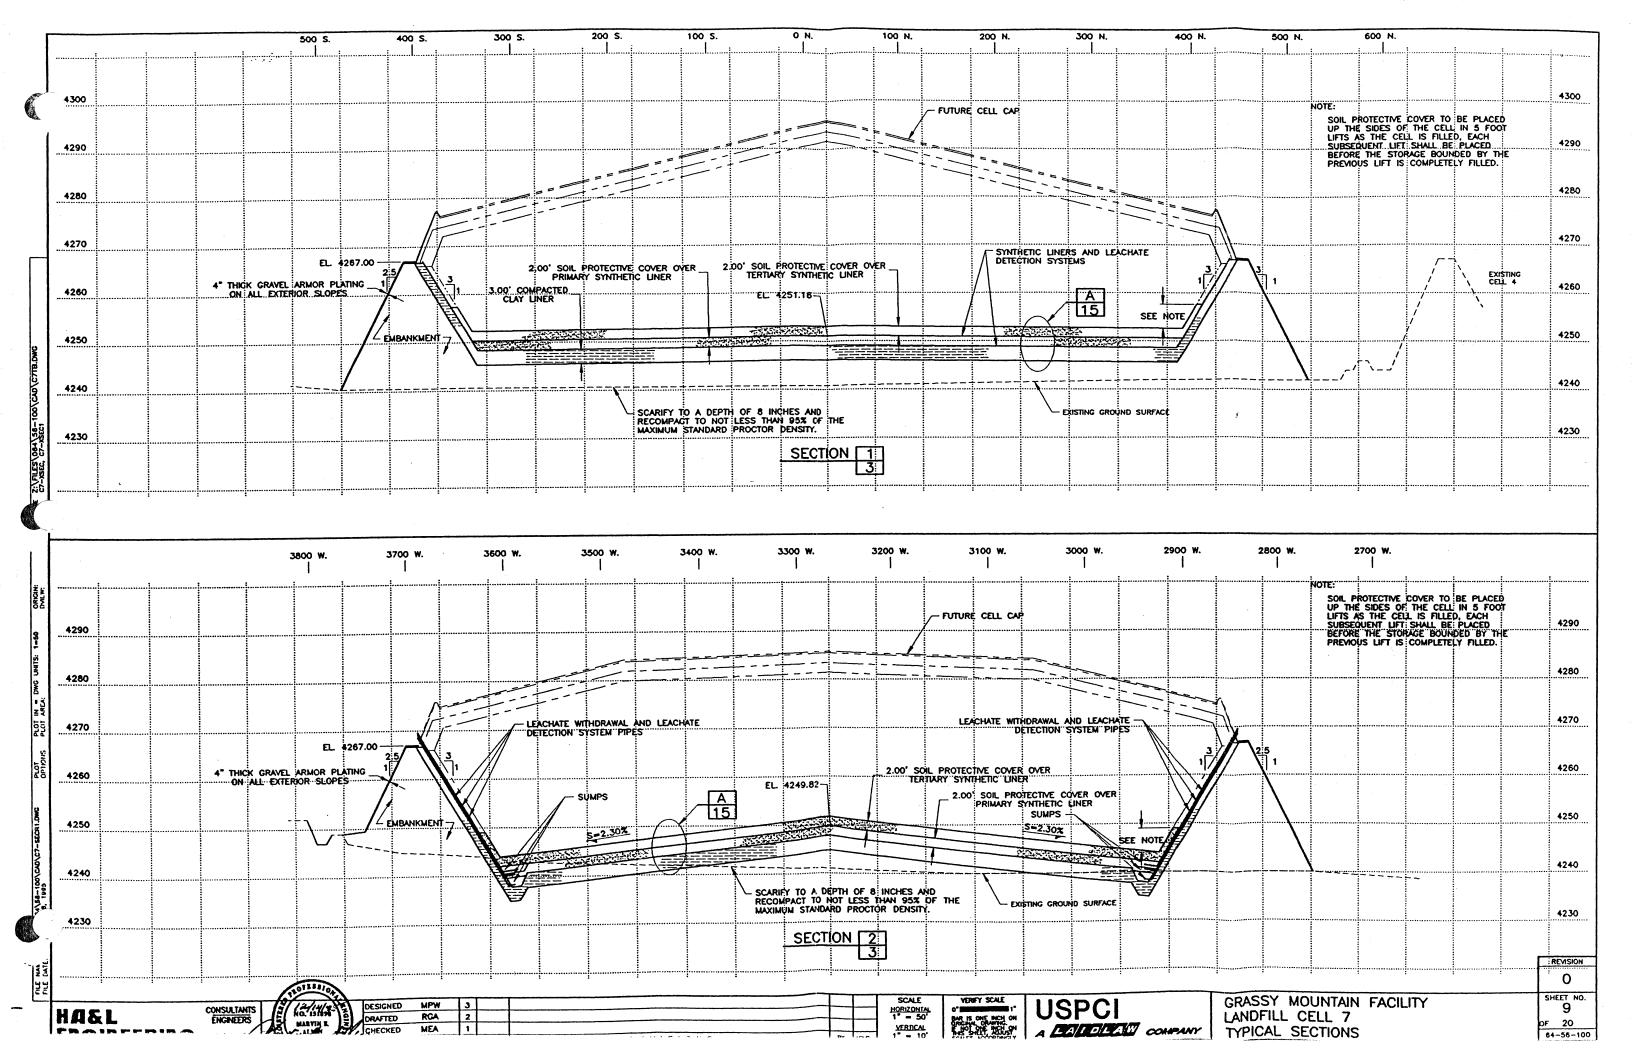

Cell B/6 Plan View Sections

Note that waste and cap elevations shown in shadow lines on the drawing are only illustrative of the shape of the waste mound and cap at closure.

Cell 7 Plan View Sections

Note that waste and cap elevations shown in shadow lines on the drawing are only illustrative of the shape of the waste mound and cap at closure.