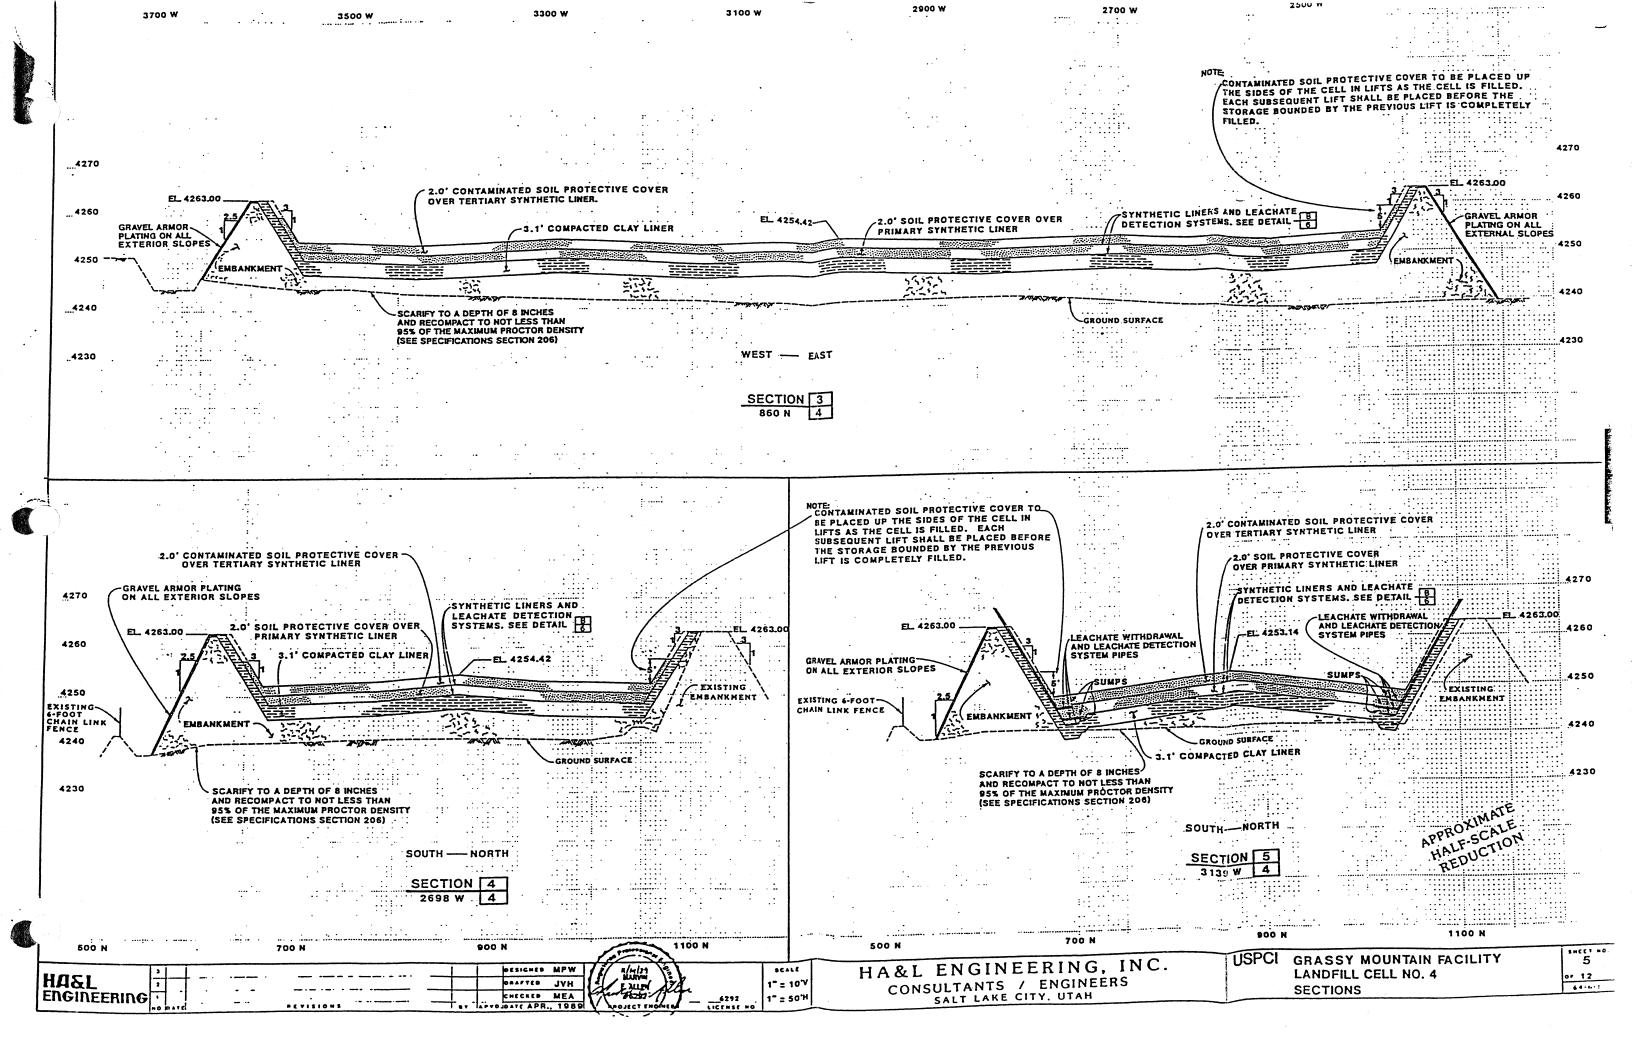

## LANDFILL DRAWINGS

Cell 4 Plan View Sections

Cell 5 Plan View Sections

Note that waste and cap elevations shown in shadow lines on the drawing are only illustrative of the shape of the waste mound and cap at closure.