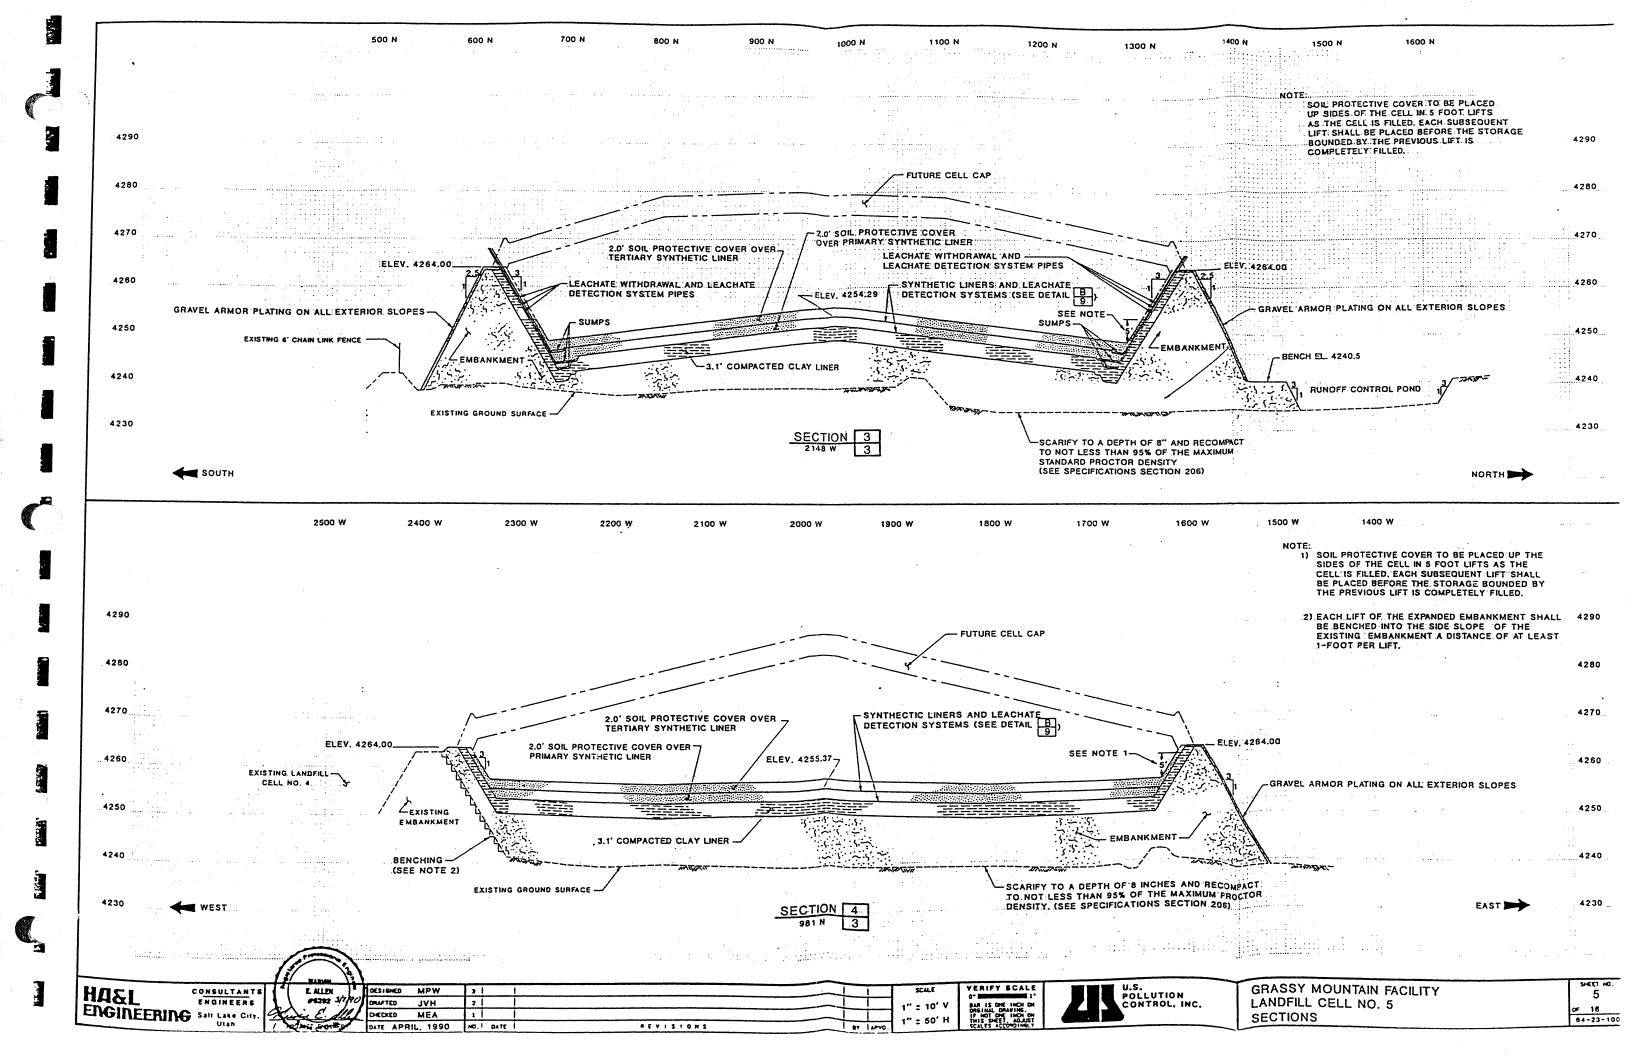

## LANDFILL DRAWINGS

Cell 4 Plan View Sections

Cell 5 Plan View Sections

Note that waste and cap elevations shown in shadow lines on the drawing are only illustrative of the shape of the waste mound and cap at closure.