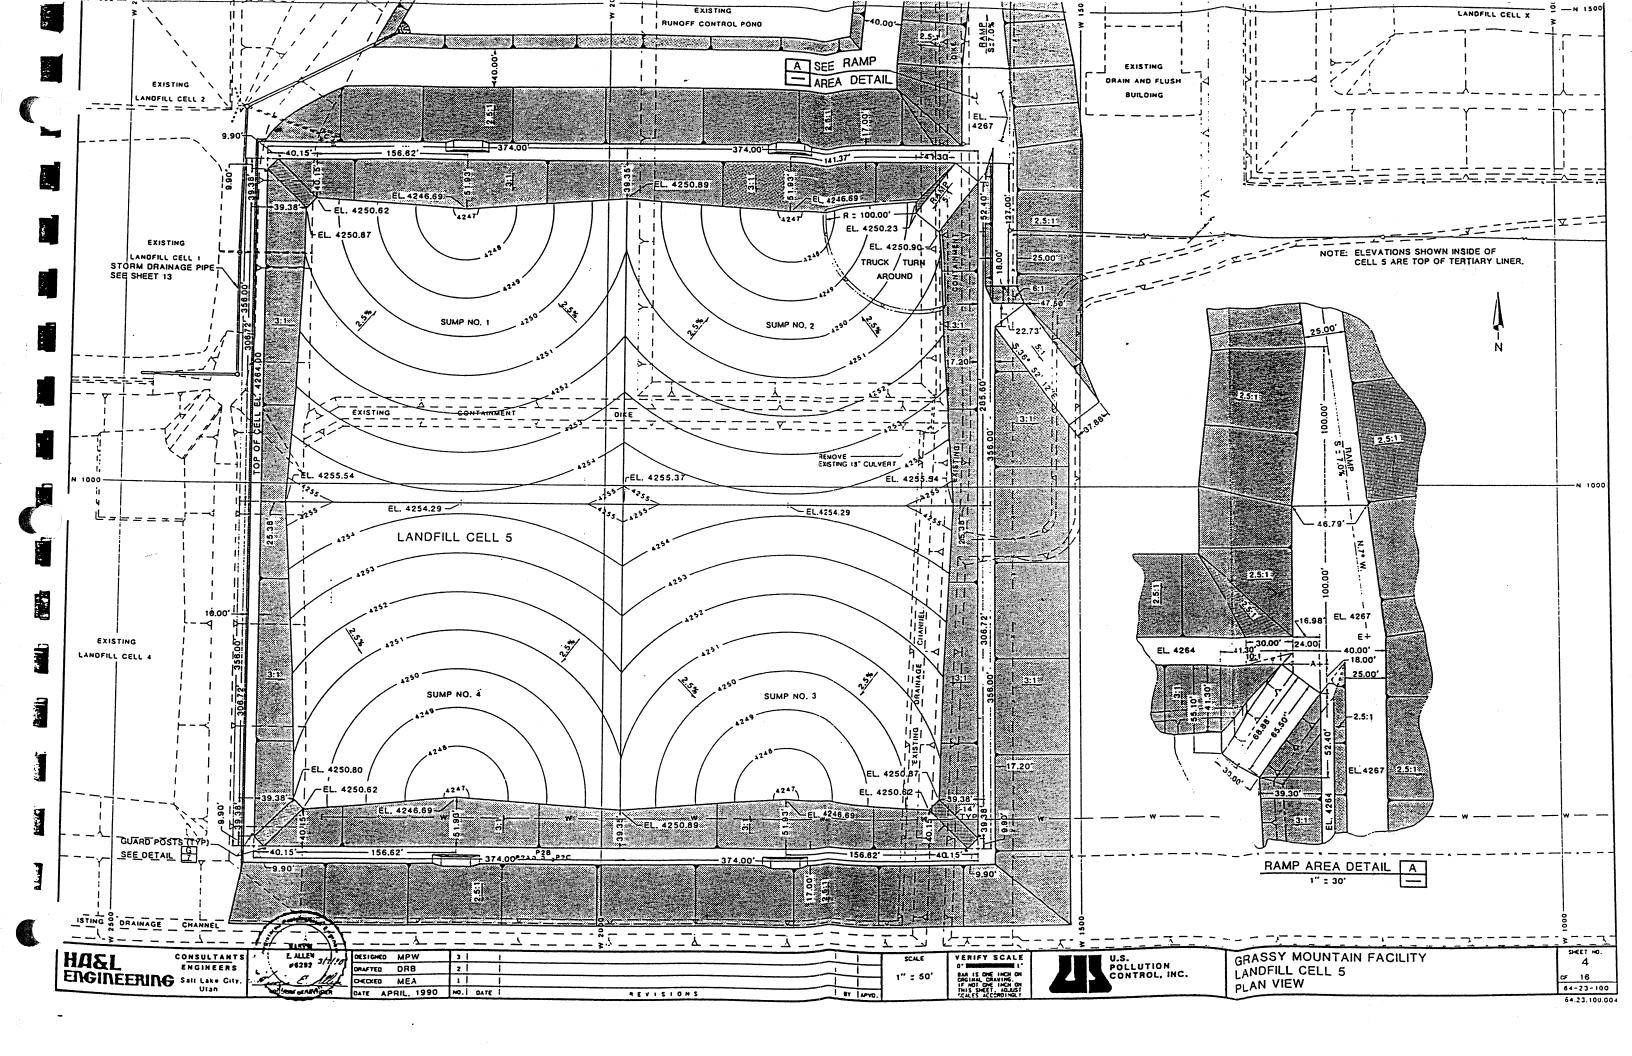

## LANDFILL DRAWINGS

Cell 4 Plan View Sections

Cell 5 Plan View Sections

Note that waste and cap elevations shown in shadow lines on the drawing are only illustrative of the shape of the waste mound and cap at closure.