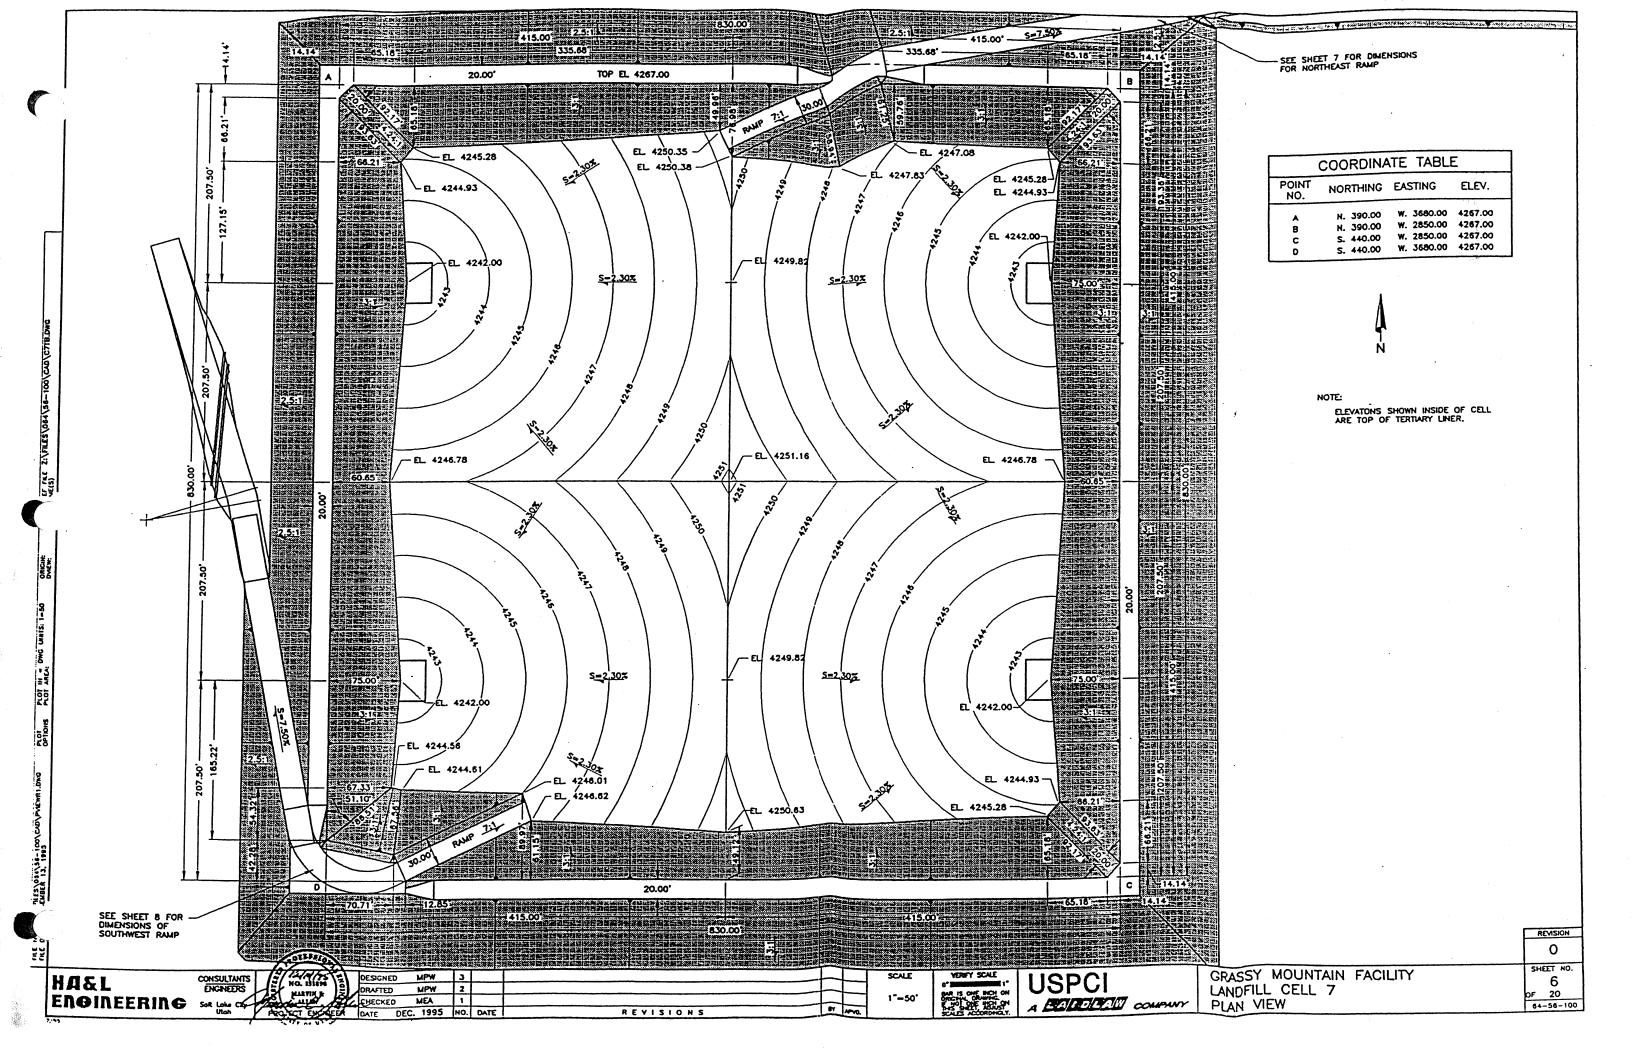

Cell B/6 Plan View Sections

Note that waste and cap elevations shown in shadow lines on the drawing are only illustrative of the shape of the waste mound and cap at closure.

Cell 7 Plan View Sections

Note that waste and cap elevations shown in shadow lines on the drawing are only illustrative of the shape of the waste mound and cap at closure.